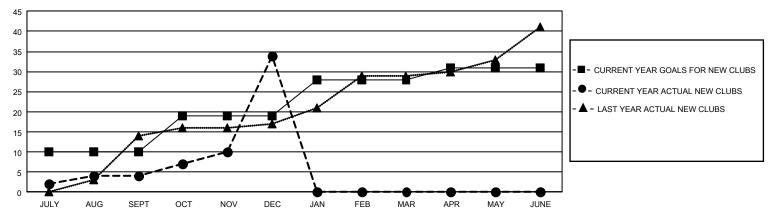

## GOALS AND ACTUAL NEW CLUBS CUMULATIVE

## GMT Constitutional Area 5 - E, Group O

REPORT DOES NOT INCLUDE CLUBS IN UNDISTRICTED AREAS.

| Clubs         |               |             |               | Members               |                        |                         |                                                    |  |
|---------------|---------------|-------------|---------------|-----------------------|------------------------|-------------------------|----------------------------------------------------|--|
|               | RESULTS FOR   | R 2020-2021 |               | RESULTS FOR 2020-2021 |                        |                         |                                                    |  |
| QUARTER       | NEW CLUB GOAL | NEW CLUBS   | DROPPED CLUBS | QUARTER MEMB          | BER GROWTH NET<br>GOAL | MEMBER GROWTH<br>ACTUAL | DROPPED<br>MEMBERS ACTUAL<br>(including transfers) |  |
| JULY/AUG/SEPT | 30            | 4           | 2             | JULY/AUG/SEPT         | 158                    | 527                     | 758                                                |  |
| OCT/NOV/DEC   | 27            | 30          | 0             | OCT/NOV/DEC           | 115                    | 1,614                   | 804                                                |  |
| JAN/FEB/MAR   | 27            | 0           | 0             | JAN/FEB/MAR           | 115                    | 0                       | 0                                                  |  |
| APR/MAY/JUNE  | 9             | 0           | 0             | APR/MAY/JUNE          | 50                     | 0                       | 0                                                  |  |