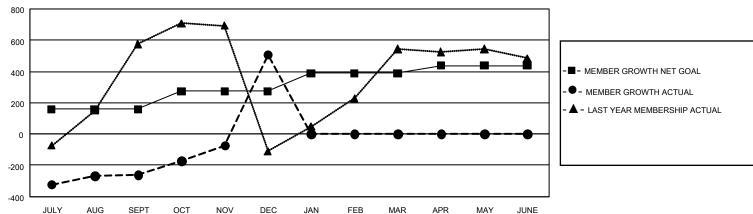

## GOALS AND ACTUAL MEMBERS CUMULATIVE

| DROPPED CLUBS: 2             |       | 242 CLUBS OF 517 ADDED 1 OR MORE | GENDER DISTRIBUTION             |                |       |
|------------------------------|-------|----------------------------------|---------------------------------|----------------|-------|
|                              |       | NEW MEMBERS                      | MALE                            | 8,455 (50.83%) |       |
|                              |       |                                  | FEMALE                          | 8,180 (49.17%) |       |
| DROPPED MEMBERS              |       |                                  |                                 |                |       |
| DECEASED                     | 67    | CLICK HERE FOR CUMULATIVE        | TOTAL FAMILY UNIT MEMBERS       |                | 6,249 |
| CLUB CANCELLED 0 OTHER 1,495 |       | MEMBERSHIP DATA                  | FAMILY MEMBERS PAYING HALF DUES |                |       |
|                              |       |                                  |                                 |                | 3,888 |
| TOTAL                        | 1,562 |                                  |                                 |                |       |

## GMT Constitutional Area 5 - E, Group O

REPORT DOES NOT INCLUDE CLUBS IN UNDISTRICTED AREAS.

| Clubs         |               |             |               | Members               |                        |                         |                                                    |  |
|---------------|---------------|-------------|---------------|-----------------------|------------------------|-------------------------|----------------------------------------------------|--|
|               | RESULTS FOR   | R 2020-2021 |               | RESULTS FOR 2020-2021 |                        |                         |                                                    |  |
| QUARTER       | NEW CLUB GOAL | NEW CLUBS   | DROPPED CLUBS | QUARTER MEMB          | BER GROWTH NET<br>GOAL | MEMBER GROWTH<br>ACTUAL | DROPPED<br>MEMBERS ACTUAL<br>(including transfers) |  |
| JULY/AUG/SEPT | 30            | 4           | 2             | JULY/AUG/SEPT         | 158                    | 527                     | 758                                                |  |
| OCT/NOV/DEC   | 27            | 30          | 0             | OCT/NOV/DEC           | 115                    | 1,614                   | 804                                                |  |
| JAN/FEB/MAR   | 27            | 0           | 0             | JAN/FEB/MAR           | 115                    | 0                       | 0                                                  |  |
| APR/MAY/JUNE  | 9             | 0           | 0             | APR/MAY/JUNE          | 50                     | 0                       | 0                                                  |  |